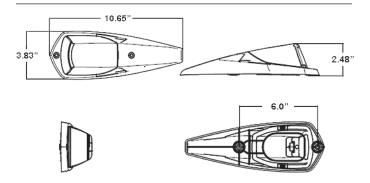

## **Product Specifications**

| PART NO.    | HD10403Y               | HD10403YC              |
|-------------|------------------------|------------------------|
| LED:        | Super Duty             | Super Duty             |
| COLOR:      | Amber                  | Amber                  |
| DIMENSION:  | 10.65" x 2.83" x 2.48" | 10.65" x 2.83" x 2.48" |
| VOLT RANGE: | 7.5 - 14 VDC           | 7.5 - 14 VDC           |
| AMP DRAW:   | 50mA                   | 50mA                   |

### Drawings