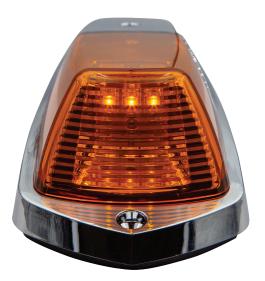

# Kenworth® Cab Marker with Chrome Body

HD10403 Series

HD10403Y 3 LED | Amber Lens

#### **Product Features**

» OEM Compatibility with PACCAR® P54-1120-100

HD10403YC

3 LED | Clear Lens

- » Impact Resistant Polycarbonate Lens
- » Chromed ABS Housing
- » Conformally Coated Electronics
- » 2-Pin Weather Pack Connector | Mates to Factory Harness
- » Mounting Holes 6" on Center
- » Includes Base Gasket
- » DOT P2 PS