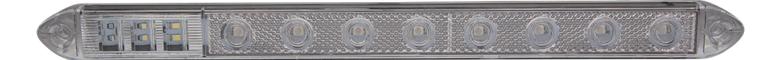

# Slim Line Combo with Reflex Lens

HD12014RW 14 LED

HD12014RWC

14 LED | Clear Lens

# **Product Specifications**

| PART NO:    | HD12014RW                                    | HD12014RWC                                   |
|-------------|----------------------------------------------|----------------------------------------------|
| LED:        | SMD                                          | SMD                                          |
| COLOR:      | Red (8)<br>White (6)                         | Red (8)<br>White (6)                         |
| DIMENSIONS: | 13.5" x 1.04" x .57"                         | 13.5" x 1.04" x .57"                         |
| VOLT RANGE: | 7.5 - 14 VDC                                 | 12 - 14 VDC                                  |
| AMP DRAW:   | 100mA   High<br>10mA   Low<br>150mA   Backup | 100mA   High<br>10mA   Low<br>150mA   Backup |
| IP:         | 65                                           | 65                                           |

### **Product Features**

- Impact Resistant Polycarbonate Lens & Housing
- Conformally Coated Electronics
- Epoxy Potted Backup
- Reflex Lens
- Mounting Holes 12.5" on Center
- DOT FMVSS 108/SAE, STI(2)RA, Rated for Vertical Mounting
- Surface Mounted STT/BU Light