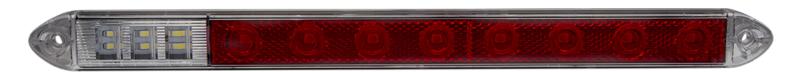

# Slim Line Combo with Reflex Lens

HD12014RW 14 LED

HD12014RWC

14 LED | Clear Lens

# **Product Specifications**

| PART NO:    | HD12014RW                                    | HD12014RWC                                   |
|-------------|----------------------------------------------|----------------------------------------------|
| LED:        | SMD                                          | SMD                                          |
| COLOR:      | Red (8)<br>White (6)                         | Red (8)<br>White (6)                         |
| DIMENSIONS: | 13.5" x 1.04" x .57"                         | 13.5" x 1.04" x .57"                         |
| VOLT RANGE: | 7.5 - 14 VDC                                 | 12 - 14 VDC                                  |
| AMP DRAW:   | 100mA   High<br>10mA   Low<br>150mA   Backup | 100mA   High<br>10mA   Low<br>150mA   Backup |
| IP:         | 65                                           | 65                                           |

### **Product Features**

- Impact Resistant Polycarbonate Lens & Housing
- Conformally Coated Electronics
- Epoxy Potted Backup
- Reflex Lens
- Mounting Holes 12.5" on Center
- DOT FMVSS 108/SAE, STI(2)RA, Rated for Vertical Mounting
- Surface Mounted STT/BU Light