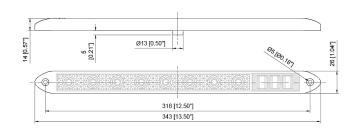

| Red (8)<br>White (6)                         |
| DIMENSIONS: | 13.5" x 1.04" x .57"                         | 13.5" x 1.04" x .57"                         |
| VOLT RANGE: | 7.5 - 14 VDC                                 | 12 - 14 VDC                                  |
| AMP DRAW:   | 100mA   High<br>10mA   Low<br>150mA   Backup | 100mA   High<br>10mA   Low<br>150mA   Backup |
| IP:         | 65                                           | 65                                           |

### **Product Features**

- Impact Resistant Polycarbonate Lens & Housing
- Conformally Coated Electronics
- Epoxy Potted Backup
- Reflex Lens
- Mounting Holes 12.5" on Center
- DOT FMVSS 108/SAE, STI(2)RA, Rated for Vertical Mounting
- Surface Mounted STT/BU Light

# **Additional Images**



# **Drawings**



#### heavydutylighting.com