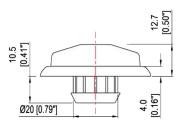

## **Product Specifications**

PART NO: HD21002RSMD HD21002YSMD

LED: SMD SMD COLOR: Red Amber

**DIMENSION:** 1.95" x 1.10" x 0.50" 1.95" x 1.10" x 0.50"

**VOLT RANGE:** 7.5 - 14 VDC 7.5 - 14 VDC

AMP DRAW: 20mA 20mA

# **Drawings**