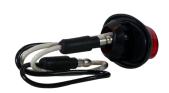

HD21002 Series









## **HD21002SMDR**

2 LED | Red Lens

## **HD21002SMDY**

2 LED | Amber Lens

## **Product Specifications**

PART NO: HD21002RSMD HD21002YSMD

LED: SMD SMD COLOR: Red Amber

**DIMENSION:** 1.95" x 1.10" x 0.50" 1.95" x 1.10" x 0.50"

**VOLT RANGE:** 7.5 - 14 VDC 7.5 - 14 VDC

AMP DRAW: 20mA 20mA

### **Product Features**

- Universal Design for Use as Clearance Side Marker or ID Light
- Impact Resistant Polycarbonate Lens
- Epoxy Sealed PCB & Electronics
- Conformally Coated PCB
- Shielded Wires
- Flush Mount in 3/4" Hole with Grommet
- Hard Wired with Bullet Terminal Connectors
- DOT SAE P2 PC

# **Drawings**





## **Additional Images**





#### heavydutylighting.com