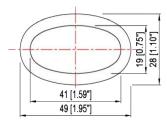

## **Product Specifications**

PART NO: HD21002RSMD HD21002YSMD

LED: SMD SMD COLOR: Red Amber

**DIMENSION:** 1.95" x 1.10" x 0.50" 1.95" x 1.10" x 0.50"

**VOLT RANGE:** 7.5 - 14 VDC 7.5 - 14 VDC

AMP DRAW: 20mA 20mA

# **Drawings**