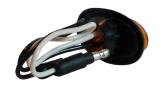

HD21002 Series









## **HD21002SMDR**

2 LED | Red Lens

## **HD21002SMDY**

2 LED | Amber Lens

## **Product Specifications**

PART NO: HD21002RSMD HD21002YSMD

LED: SMD SMD COLOR: Red Amber

**DIMENSION:** 1.95" x 1.10" x 0.50" 1.95" x 1.10" x 0.50"

**VOLT RANGE:** 7.5 - 14 VDC 7.5 - 14 VDC

AMP DRAW: 20mA 20mA

### **Product Features**

- Universal Design for Use as Clearance Side Marker or ID Light
- Impact Resistant Polycarbonate Lens
- Epoxy Sealed PCB & Electronics
- Conformally Coated PCB
- Shielded Wires
- Flush Mount in 3/4" Hole with Grommet
- Hard Wired with Bullet Terminal Connectors
- DOT SAE P2 PC

# **Drawings**





## **Additional Images**





#### heavydutylighting.com