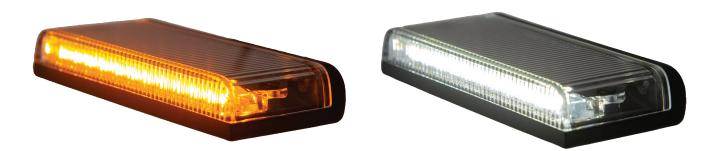

# HD35023AW

23 LED | Amber/White

## **Product Features**

- Super Bright High Power LEDs
- 18" Shielded Lead with Bare Wire
- Adjustable 304 Stainless Steel Bracket & Hardware
- Powder Coated Diecast Aluminum Housing
- Impact Resistant Polycarbonate Lens
- Conformally Coated Electronics
- Working Temp: -40° to +50°C
- Color Temp: 6500K (White)
- ECE R65 | R148 | R10