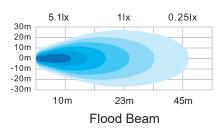

### **Product Specifications**

| 1.5W OSRAM SMD (White)             |
|------------------------------------|
| 11 White   12 Amber                |
| 3.54" x 1.77" x 0.59"              |
| 12 - 24 VDC                        |
| Raw: 1200   Effective: 600 (White) |
| 12V-0.79, 24V-0.41                 |
| 67, 69K                            |
|                                    |