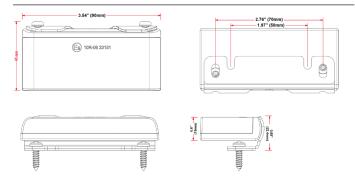

# Drawings

### **Product Specifications**

| 1.5W OSRAM SMD (White)             |
|------------------------------------|
| 11 White   12 Amber                |
| 3.54" x 1.77" x 0.59"              |
| 12 - 24 VDC                        |
| Raw: 1200   Effective: 600 (White) |
| 12V-0.79, 24V-0.41                 |
| 67, 69K                            |
|                                    |