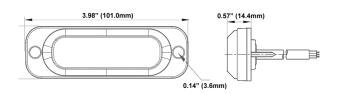

### **Product Specifications**

| LED:        | 3W OSRAM                 |
|-------------|--------------------------|
| DIMENSION:  | 3.98" x 1.26" x 0.57"    |
| VOLT RANGE: | 10 - 30 VDC              |
| WATTAGE     | 12W                      |
| DRAW:       | 0.15A @ 12V, 0.75A @ 24V |
| IP:         | 67                       |

### Drawings