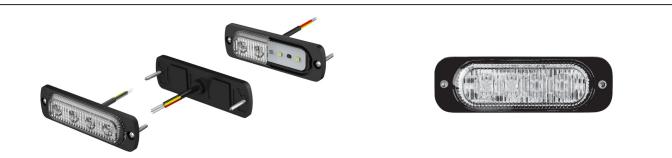

4 LED | Red HD38401RW 4 LED | Red/White

### **Product Specifications**

| LED:        | 3W OSRAM                 |
|-------------|--------------------------|
| DIMENSION:  | 3.98" x 1.26" x 0.57"    |
| VOLT RANGE: | 10 - 30 VDC              |
| WATTAGE     | 12W                      |
| DRAW:       | 0.15A @ 12V, 0.75A @ 24V |
| IP:         | 67                       |

Quint (split)

Triple (all)

Quint (all)

### **Product Features**

- 10 Flash Patterns
- Low Profile
- Aluminum Base
- Polycarbonate Lens
- CE, RoHS Compliant
- SAE, J595, ECE R65, R10 Certification

### **Flash Patterns**

Random Single (split) Double (split) Triple (split) Single (all)

Quint (all) Single-Quad (split)

\* SPLIT + Head1 alternate Head2

\* ALL = all LEDs on

### Drawings



#### **Additional Images**