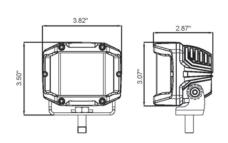

# **LED High Output Dual Series Flood**



# with Side Shooter Strobe





**HD38510AW** 10 LED | Flood

#### **Product Specifications**

LED: OSRAM SMD

COLOR: White

DIMENSION: 3.82" x 3.07" x 2.87"

**VOLT RANGE:** 10 - 30 VDC

FLASH RATE: Quad Flash Per Second

LUMEN: Amber | 745 Effective

White | 2195 Effective

COLOR TEMP: White | 6000K

**IP VALUE:** 67, 69K

#### **Product Features**

- Stainless Steel Mounting Hardware
- Powder Coated Diecast Aluminum Body
- High Impact Resistant Polycarbonate Lens
- Sealed Coated Electronics
- 140° Wide Beam Angle
- Equipped with Metal Breather for Moisture Dissipation
- Included Male & Female 2 pin Deutsch Connectors
- CE RoHS

## **Drawings**



# **Additional Images**



### **Beam Angle and Pattern**



#### heavydutylighting.com