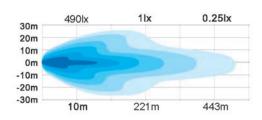

# **LED High Output Dual Series Flood**



# with Side Shooter Strobe





**HD38510AW** 10 LED | Flood

#### **Product Specifications**

LED: OSRAM SMD

COLOR: White

DIMENSION: 3.82" x 3.07" x 2.87"

**VOLT RANGE:** 10 - 30 VDC

FLASH RATE: Quad Flash Per Second

LUMEN: Amber | 745 Effective

White | 2195 Effective

COLOR TEMP: White | 6000K

**IP VALUE:** 67, 69K

#### **Product Features**

- Stainless Steel Mounting Hardware
- Powder Coated Diecast Aluminum Body
- High Impact Resistant Polycarbonate Lens
- Sealed Coated Electronics
- 140° Wide Beam Angle
- Equipped with Metal Breather for Moisture Dissipation
- Included Male & Female 2 pin Deutsch Connectors
- CE RoHS

## **Drawings**



# **Additional Images**



### **Beam Angle and Pattern**



#### heavydutylighting.com