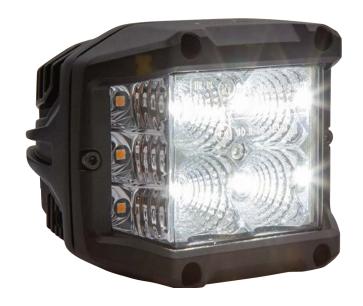

# **LED High Output Dual Series Flood**



# with Side Shooter Strobe





**HD38510AW** 10 LED | Flood

#### **Product Specifications**

LED: OSRAM SMD

COLOR: White

DIMENSION: 3.82" x 3.07" x 2.87"

**VOLT RANGE:** 10 - 30 VDC

FLASH RATE: Quad Flash Per Second

LUMEN: Amber | 745 Effective

White | 2195 Effective

COLOR TEMP: White | 6000K

**IP VALUE:** 67, 69K

#### **Product Features**

- Stainless Steel Mounting Hardware
- Powder Coated Diecast Aluminum Body
- High Impact Resistant Polycarbonate Lens
- Sealed Coated Electronics
- 140° Wide Beam Angle
- Equipped with Metal Breather for Moisture Dissipation
- Included Male & Female 2 pin Deutsch Connectors
- CE RoHS

## **Drawings**



# **Additional Images**



### **Beam Angle and Pattern**



#### heavydutylighting.com