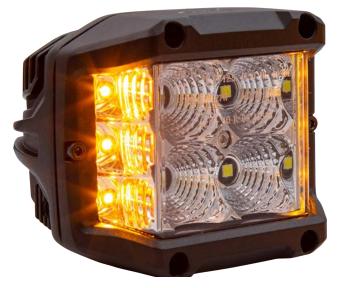

# **LED High Output Dual Series Flood**

# with Side Shooter Strobe

**HD38510AW** 10 LED | Flood

#### **Product Specifications**

LED: OSRAM SMD

COLOR: White

DIMENSION: 3.82" x 3.07" x 2.87"

**VOLT RANGE:** 10 - 30 VDC

FLASH RATE: Quad Flash Per Second

LUMEN: Amber | 745 Effective

White | 2195 Effective

#### **Product Features**

- Stainless Steel Mounting Hardware
- Powder Coated Diecast Aluminum Body
- High Impact Resistant Polycarbonate Lens
- Sealed Coated Electronics
- 140° Wide Beam Angle
- Equipped with Metal Breather for Moisture Dissipation
- Included Male & Female 2 pin Deutsch Connectors
- CE RoHS