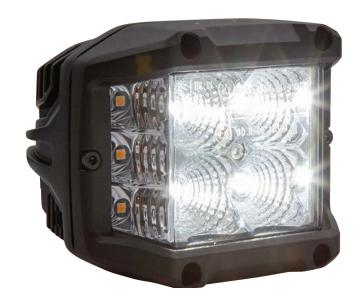

# **LED High Output Dual Series Flood**

# with Side Shooter Strobe

**HD38510AW** 10 LED | Flood

# **Additional Images**