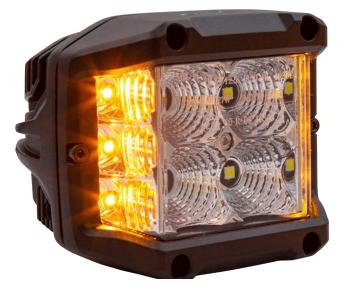

# **LED High Output Dual Series Flood**

# with Side Shooter Strobe

**HD38510AW** 10 LED | Flood

# **Additional Images**