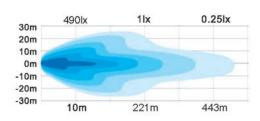

# **LED High Output Dual Series Flood**



# with Side Shooter Strobe





**HD38510AW** 10 LED | Flood

## **Product Specifications**

LED: OSRAM SMD

COLOR: White

DIMENSION: 3.82" x 3.07" x 2.87"

**VOLT RANGE:** 10 - 30 VDC

FLASH RATE: Quad Flash Per Second

LUMEN: White | 2195 Effective

COLOR TEMP: White | 6000K

**IP VALUE:** 67, 69K

#### **Product Features**

- Stainless Steel Mounting Hardware
- Powder Coated Diecast Aluminum Body
- High Impact Resistant Polycarbonate Lens
- Sealed Coated Electronics
- 140° Wide Beam Angle
- Equipped with Metal Breather for Moisture Dissipation
- Included Male & Female 2 pin Deutsch Connectors
- CE RoHS

#### **Drawings**



# **Additional Images**



### **Beam Angle and Pattern**



#### heavydutylighting.com