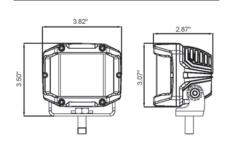

#### **Drawings**

## **Product Specifications**

LED: OSRAM SMD

COLOR: White

DIMENSION: 3.82" x 3.07" x 2.87"

**VOLT RANGE:** 10 - 30 VDC

FLASH RATE: Quad Flash Per Second

LUMEN: White | 2195 Effective

COLOR TEMP: White | 6000K