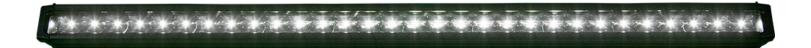

# 41" LED Single Row Driving Beam

with Refractive Lens

## HD40130DBW

30 LED

#### **Product Specifications**

| LED:        | 5W OSRAM               |
|-------------|------------------------|
| COLOR:      | White                  |
| DIMENSIONS: | 41.18" x 2.36" x 2.95" |
| VOLT RANGE: | 10 - 48 VDC            |
| LUMEN:      | 16205   Raw            |
|             | 9400   Effective       |
| COLOR TEMP: | 5700K                  |
| IP RATING:  | 67, 69K                |