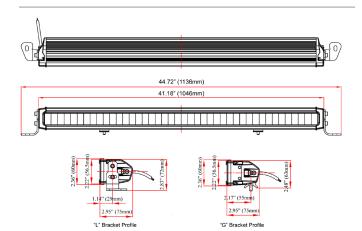

Refractive Lens



# 

## HD40130DBW

30 LED

#### **Product Specifications**

| LED:        | 5W OSRAM               |
|-------------|------------------------|
| COLOR:      | White                  |
| DIMENSIONS: | 41.18" x 2.36" x 2.95" |
| VOLT RANGE: | 10 - 48 VDC            |
| LUMEN:      | 16205   Raw            |
|             | 9400   Effective       |
| COLOR TEMP: | 5700K                  |
| IP RATING:  | 67, 69K                |

### **Product Features**

- Single Row Driving Beam
- High Impact Polycarbonate Lens
- Metal Breather for Moisture Dissipation
- Shielded Cable with Deutsch Connector
- Includes 2 Mounting Options: "L" side Mount and "G" Rear Body Mount
- Powder Coated Die Cast Aluminum Body
- CISPR 25 Class 3, ECE R112, R10

**Additional Images** 



### Drawings



#### heavydutylighting.com