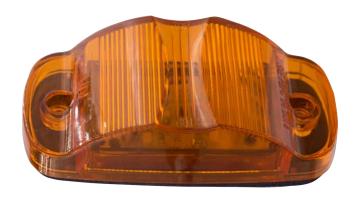

HD42012 Series

**HD42012RSMD** 12 LED

**HD42012YSMD** 12 LED

## **Product Specifications**

| PART NO.    | HD42012RSMD              | HD42012YSMD              |
|-------------|--------------------------|--------------------------|
| LED:        | 2835 SMD                 | 2835 SMD                 |
| COLOR:      | Red                      | Amber                    |
| DIMENSION:  | 3.93" x 3.01" x 1.97"    | 3.93" x 3.01" x 1.97"    |
| VOLT RANGE: | 7.5 - 14 VDC             | 7.5 - 14 VDC             |
| AMP DRAW:   | High: 105mA<br>Low: 25mA | High: 105mA<br>Low: 25mA |
| IP RATING:  | 65                       | 65                       |

## **Product Features**

- Surface Mount Design
- Universal Design for Use as Clearance Marker Turn Light
- 3-Wire Bare Wires (2 circuits) | white (-) black (low +) red (high +)
- Polycarbonate Lens & Housing
- Conformally Coated Electroinics
- Equipped with Base Gasket
- DOT SAE P2PC
- Optional Accessories: HD40811PC | Chrome Branch Deflector