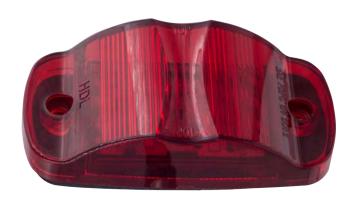

HD42012 Series

**HD42012RSMD** 12 LED

**HD42012YSMD** 12 LED

## **Product Specifications**

| PART NO.    | HD42012RSMD              | HD42012YSMD              |
|-------------|--------------------------|--------------------------|
| LED:        | 2835 SMD                 | 2835 SMD                 |
| COLOR:      | Red                      | Amber                    |
| DIMENSION:  | 3.93" x 3.01" x 1.97"    | 3.93" x 3.01" x 1.97"    |
| VOLT RANGE: | 7.5 - 14 VDC             | 7.5 - 14 VDC             |
| AMP DRAW:   | High: 105mA<br>Low: 25mA | High: 105mA<br>Low: 25mA |
| IP RATING:  | 65                       | 65                       |

## **Product Features**

- Surface Mount Design
- Universal Design for Use as Clearance Marker Turn Light
- 3-Wire Bare Wires (2 circuits) | white (-) black (low +) red (high +)
- Polycarbonate Lens & Housing
- Conformally Coated Electroinics
- Equipped with Base Gasket
- DOT SAE P2PC
- Optional Accessories: HD40811PC | Chrome Branch Deflector