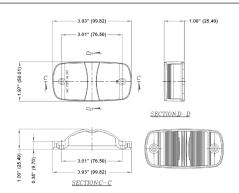

D                 | 2835 SMD                 |
| COLOR:      | Red                      | Amber                    |
| DIMENSION:  | 3.93" x 3.01" x 1.97"    | 3.93" x 3.01" x 1.97"    |
| VOLT RANGE: | 7.5 - 14 VDC             | 7.5 - 14 VDC             |
| AMP DRAW:   | High: 105mA<br>Low: 25mA | High: 105mA<br>Low: 25mA |
| IP RATING:  | 65                       | 65                       |

## **Product Features**

- Surface Mount Design
- Universal Design for Use as Clearance Marker Turn Light
- 3-Wire Bare Wires (2 circuits) | white (-) black (low +) red (high +)
- Polycarbonate Lens & Housing
- Conformally Coated Electroinics
- Equipped with Base Gasket
- DOT SAE P2PC
- Optional Accessories: HD40811PC | Chrome Branch Deflector

## **Additional Images**













## **Drawings**



# heavydutylighting.com