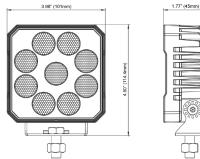

### **Product Specifications**

| LED:        | OSRAM SMD                                                    |
|-------------|--------------------------------------------------------------|
| COLOR:      | Amber & White                                                |
| DIMENSION:  | 3.98" x 4.50" x 1.77""                                       |
| VOLT RANGE: | 10 - 30 VDC                                                  |
| LUMEN:      | Amber   475 - 900 Effective<br>White   2200 - 4000 Effective |
| COLOR TEMP: | 6000K   White                                                |
| FLASH RATE: | 3 FPS                                                        |
| IP VALUE:   | 67, 69K                                                      |
| BEAM ANGLE: | Flood   120°                                                 |
|             |                                                              |

### **Drawings**