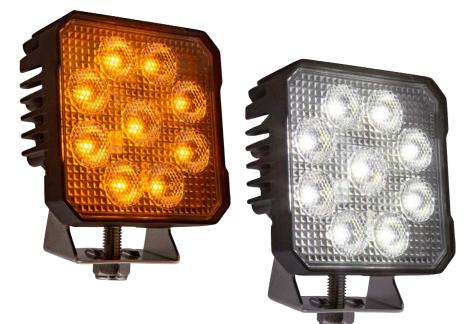

HD42509AW 18 LED | Amber/White

### **Product Specifications**

| LED:        | OSRAM SMD                                                    |
|-------------|--------------------------------------------------------------|
| COLOR:      | Amber & White                                                |
| DIMENSION:  | 3.98" x 4.50" x 1.77""                                       |
| VOLT RANGE: | 10 - 30 VDC                                                  |
| LUMEN:      | Amber   475 - 900 Effective<br>White   2200 - 4000 Effective |
| COLOR TEMP: | 6000K   White                                                |
| FLASH RATE: | 3 FPS                                                        |
| IP VALUE:   | 67, 69K                                                      |
| BEAM ANGLE: | Flood   120°                                                 |
|             |                                                              |

#### **Product Features**

- Powder Coated Diecast Aluminum Body
- High Impact Resistant Polycarbonate Lens
- Stainless Steel Mounting Bracket | Adjustable to 90°
- Conformally Coated Electronics
- NEW ATCS<sup>®</sup>
- Includes Male & Female 3 pin Deutsch Connectors
- CE RoHS, R65 (Amber)