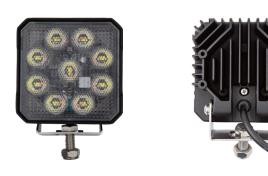

----------------------------------------------------------|
| COLOR:      | Amber & White                                                |
| DIMENSION:  | 3.98" x 4.50" x 1.77""                                       |
| VOLT RANGE: | 10 - 30 VDC                                                  |
| LUMEN:      | Amber   475 - 900 Effective<br>White   2200 - 4000 Effective |
| COLOR TEMP: | 6000K   White                                                |
| FLASH RATE: | 3 FPS                                                        |
| IP VALUE:   | 67, 69K                                                      |
| BEAM ANGLE: | Flood   120°                                                 |
|             |                                                              |

#### **Additional Images**



#### heavydutylighting.com

#### **Product Features**

- Powder Coated Diecast Aluminum Body
- High Impact Resistant Polycarbonate Lens
- Stainless Steel Mounting Bracket | Adjustable to 90°
- Conformally Coated Electronics
- NEW ATCS<sup>®</sup>
- Includes Male & Female 3 pin Deutsch Connectors
- CE RoHS, R65 (Amber)

### **Drawings**