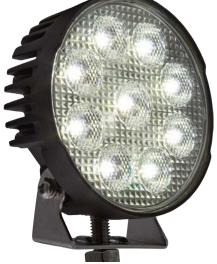

# HD42609AW

18 LED | Amber/White

## **Product Specifications**

LED: OSRAM SMD

COLOR: Amber & White

DIMENSION: 4.29" x 1.77"

**VOLT RANGE:** 10 - 30 VDC

LUMEN: White | 2200 - 4000 Effective

COLOR TEMP: 6000K | White

FLASH RATE: 3 FPS
IP VALUE: 67, 69K
BEAM ANGLE: Flood | 120°