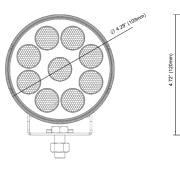

## **Product Specifications**

LED: OSRAM SMD

COLOR: Amber & White

DIMENSION: 4.29" x 1.77"

**VOLT RANGE:** 10 - 30 VDC

LUMEN: White | 2200 - 4000 Effective

COLOR TEMP: 6000K | White

FLASH RATE: 3 FPS
IP VALUE: 67, 69K
BEAM ANGLE: Flood | 120°

# **Drawings**