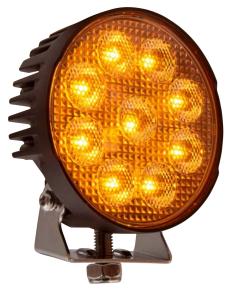

# HD42609AW

18 LED | Amber/White

## **Product Specifications**

LED: OSRAM SMD

COLOR: Amber & White

DIMENSION: 4.29" x 1.77"

**VOLT RANGE:** 10 - 30 VDC

LUMEN: White | 2200 - 4000 Effective

COLOR TEMP: 6000K | White

FLASH RATE: 3 FPS
IP VALUE: 67, 69K
BEAM ANGLE: Flood | 120°