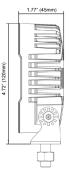

## **Product Specifications**

LED: OSRAM SMD

COLOR: Amber & White

DIMENSION: 4.29" x 1.77"

**VOLT RANGE:** 10 - 30 VDC

LUMEN: White | 2200 - 4000 Effective

COLOR TEMP: 6000K | White

FLASH RATE: 3 FPS
IP VALUE: 67, 69K
BEAM ANGLE: Flood | 120°

# **Drawings**