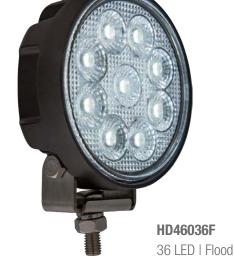

36 LED | Flood

## **Product Specifications**

HD44036F HD46036F PART NO:

1.5W OSRAM 1.5W OSRAM LED:

White White COLOR:

4.33 x 4.33" x 1.91" 4.57" x 1.91" **DIMENSION:** 

10 - 32 VDC 10 - 32 VDC **VOLT RANGE:** 

3.86A-4.50A@12V, 3.86A-4.50A@12V, AMP DRAW:

### **Product Features**

- Die Cast Aluminum Housing
- Impact Resistant Polycarbonate Lens
- Sealed Coated Electronics
- Equipped with Metal Breather for Moisture Dissipation
- Stainless Steel Mounting Bracket | Adjustable to 90°
- **NEW ATCS®**
- Color Temp: 6200K
- Working Temp: -40° to +50°C
- CISPR25 Class 3, ECE R10