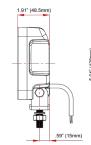

## **Product Specifications**

HD44036F HD46036F PART NO:

1.5W OSRAM 1.5W OSRAM LED:

White White COLOR:

4.33 x 4.33" x 1.91" 4.57" x 1.91" **DIMENSION:** 

10 - 32 VDC 10 - 32 VDC **VOLT RANGE:** 

3.86A-4.50A@12V, 3.86A-4.50A@12V, AMP DRAW:

### **Drawings**