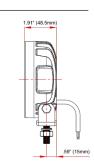

## **Product Specifications**

HD44036F HD46036F PART NO:

1.5W OSRAM 1.5W OSRAM LED:

White White COLOR:

4.33 x 4.33" x 1.91" 4.57" x 1.91" **DIMENSION:** 

10 - 32 VDC 10 - 32 VDC **VOLT RANGE:** 

3.86A-4.50A@12V, 3.86A-4.50A@12V, AMP DRAW:

### **Drawings**