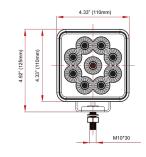

## **Product Specifications**

HD44036F HD46036F PART NO:

1.5W OSRAM 1.5W OSRAM LED:

White White COLOR:

4.33 x 4.33" x 1.91" 4.57" x 1.91" **DIMENSION:** 

10 - 32 VDC 10 - 32 VDC **VOLT RANGE:** 

3.86A-4.50A@12V, 3.86A-4.50A@12V, AMP DRAW:

### **Drawings**