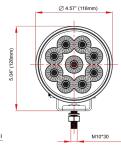

## **Product Specifications**

HD44036F HD46036F PART NO:

1.5W OSRAM 1.5W OSRAM LED:

White White COLOR:

4.33 x 4.33" x 1.91" 4.57" x 1.91" **DIMENSION:** 

10 - 32 VDC 10 - 32 VDC **VOLT RANGE:** 

3.86A-4.50A@12V, 3.86A-4.50A@12V, AMP DRAW:

### **Drawings**