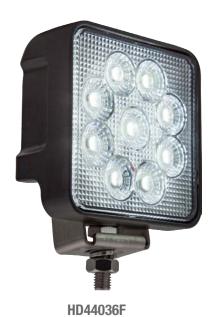

## **Product Specifications**

HD44036F HD46036F PART NO:

1.5W OSRAM 1.5W OSRAM LED:

White White COLOR:

4.33 x 4.33" x 1.91" 4.57" x 1.91" **DIMENSION:** 

10 - 32 VDC 10 - 32 VDC **VOLT RANGE:** 

3.86A-4.50A@12V, 3.86A-4.50A@12V, AMP DRAW:

### **Product Features**

- Die Cast Aluminum Housing
- Impact Resistant Polycarbonate Lens
- Sealed Coated Electronics
- Equipped with Metal Breather for Moisture Dissipation
- Stainless Steel Mounting Bracket | Adjustable to 90°
- **NEW ATCS®**
- Color Temp: 6200K
- Working Temp: -40° to +50°C
- CISPR25 Class 3, ECE R10