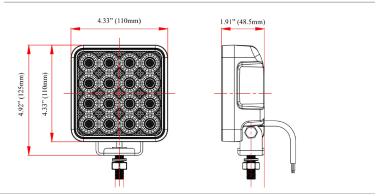

|

## NEW! **ATCS®** Advanced temperature control system

**ATCS®** is a smart thermal technology designed to allow LED's to operate at a higher lumen output with maximum driver current while not compromising the longevity of the light. The system takes advantage of its superior cooling design to power and monitor all LED's for maximum output by adjusting the output according to the environment.

## **Product Features**

- Die Cast Aluminum Housing
- Impact Resistant Polycarbonate Lens
- Sealed Coated Electronics
- Includes Deutsch Connector (Male/Female)
- Equipped with Metal Breather for Moisture Dissipation
- Stainless Steel Mounting Bracket | Adjustable to 90°
- NEW ATCS<sup>®</sup>
- Color Temp: 6200K
- Working Temp: -40° to +50°C
- CISPR25 Class 3, ECE R10

## **Drawings**