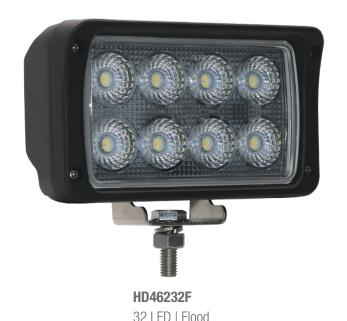

# **Product Specifications**

LED: 1.5W OSRAM

COLOR: White

**DIMENSION:** 6.26" x 3.74" x 2.56"

**VOLT RANGE:** 10 - 32 VDC

AMP DRAW: 3.64A - 3.95A @ 12V

1.74 - 1.82A @ 24V

RAW LUMEN: 6080

**EFFECTIVE LUMEN:** 3000-3520

 IP VALUE:
 67K

 SHOCK:
 20G

 WATTS:
 48

## **Product Features**

- Die Cast Aluminum Housing
- Impact Resistant Polycarbonate Lens
- Sealed Coated Electronics
- Includes Deutsch Connector (Male/Female)
- Equipped with Metal Breather for Moisture Dissipation
- Stainless Steel Mounting Bracket | Adjustable to 90°
- NEW ATCS®
- Color Temp: 6200K
- Working Temp: -40° to +50°C
- CISPR25 Class 3, ECE R10