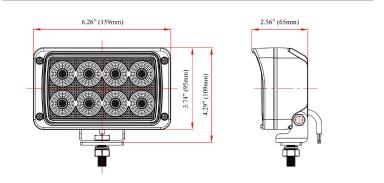

## **Drawings**

# **Product Specifications**

LED: 1.5W OSRAM

COLOR: White

**DIMENSION:** 6.26" x 3.74" x 2.56"

**VOLT RANGE:** 10 - 32 VDC

AMP DRAW: 3.64A - 3.95A @ 12V

1.74 - 1.82A @ 24V

RAW LUMEN: 6080