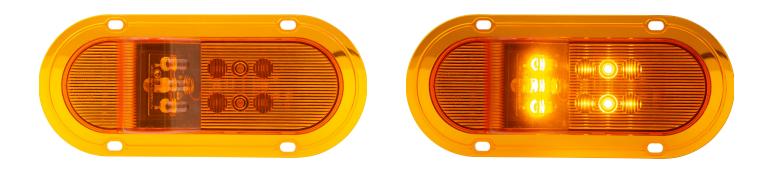

HD61009YF-AMP

HD61009YF-AMP 9 LED

## **Product Specifications**

| LED:        | SMD                  |
|-------------|----------------------|
| COLOR:      | Amber                |
| DIMENSIONS: | 7.8" x 3.58" x 1.65" |
| VOLTAGE:    | 12 VDC               |
| VOLT RANGE: | 7.5 - 14 VDC         |
| AMP DRAW:   | 350mA   High         |
|             | 50mA   Low           |

## **Product Features**

- Impact Resistant Polycarbonate Lens
- ASB Housing
- Ultrasonically Welded Lens to Housing
- Conformally Coated Electronics
- Reflex Reflector Lens
- Requires Industry Standard 3-Pin AMP Connector
- DOT FMVSS 108/SAE J2039 (E E2), High Mode | P2P3 Low Mode