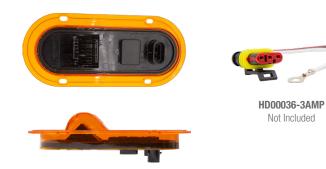

HD61009YF-AMP



HD61009YF-AMP 9 LED

## **Product Specifications**

| LED:        | SMD                  |
|-------------|----------------------|
| COLOR:      | Amber                |
| DIMENSIONS: | 7.8" x 3.58" x 1.65" |
| VOLTAGE:    | 12 VDC               |
| VOLT RANGE: | 7.5 - 14 VDC         |
| AMP DRAW:   | 350mA   High         |
|             | 50mA   Low           |

## **Product Features**

- Impact Resistant Polycarbonate Lens
- ASB Housing
- Ultrasonically Welded Lens to Housing
- Conformally Coated Electronics
- Reflex Reflector Lens
- Requires Industry Standard 3-Pin AMP Connector
- DOT FMVSS 108/SAE J2039 (E E2), High Mode | P2P3 Low Mode

## **Additional Images**



**Drawings** 



## heavydutylighting.com