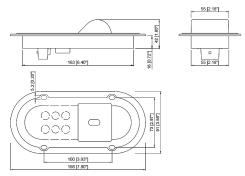

## **Additional Images**

**Drawings** 

## **Product Specifications**

| LED:        | SMD                  |
|-------------|----------------------|
| COLOR:      | Amber                |
| DIMENSIONS: | 7.8" x 3.58" x 1.65" |
| VOLTAGE:    | 12 VDC               |
| VOLT RANGE: | 7.5 - 14 VDC         |
| AMP DRAW:   | 350mA   High         |
|             | 50mA   Low           |